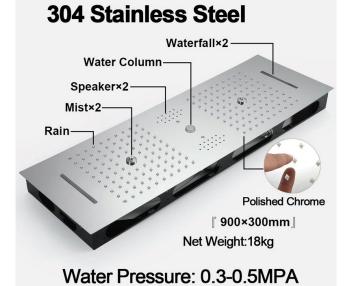

## PHONE CONTROLLED CHROME THERMOSTATIC LED RECESSED CEILING MOUNT MUSICAL RAINFALL WATERFALL MIST SHOWER SYSTEM WITH HAND SHOWER SPECIFICATIONS

Shower Panel /Hose Material: 304 Stainless Steel

Shower Head Size: 900\*300 mm

Showerheads Install: Embedded Ceiling Mounted

Concealed Mixer Install: Wall-Mounted

LED Shower Head Functions: Rainfall, Waterfall, Mist,

Water Column

Water Pressure: 0.3 MPA

Water Flow: 16L/min~28L/min

Shower Accessories Material: Brass