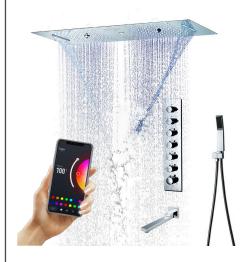

## PHONE CONTROLLED CHROME THERMOSTATIC LED RECESSED CEILING MOUNT MUSICAL RAINFALL WATERFALL MIST SHOWER SYSTEM WITH HAND SHOWER SPECIFICATIONS

Shower Panel /Hose Material: 304 Stainless Steel

Shower Head Size: 900\*300 mm

Showerheads Install: Embedded Ceiling Mounted

Concealed Mixer Install: Wall-Mounted

LED Shower Head Functions: Rainfall, Waterfall, Mist,

Water Column

Water Pressure: 0.3 MPA

Water Flow: 16L/min~28L/min

Shower Accessories Material: Brass

LED Light: Need to Connect Power

LED Light Color: 64 Color Shower Hose Length: 1.5M AC: 100-265V 50/60Hz

Music: Need Bluetooth

Product shown is only for installation display purpose

All dimensions and specifications are nominal and may vary. Use actual products for accuracy in critical situations.