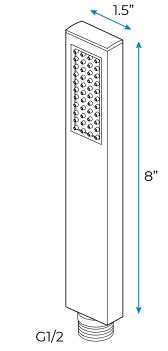

Shower Panel /Hose Material: 304 Stainless Steel

Shower Head Size: 900\*300 mm

Showerheads Install: Embedded Ceiling Mounted

Concealed Mixer Install: Wall-Mounted

LED Shower Head Functions: Rainfall, Waterfall, Mist,

Water Column

Water Pressure: 0.3 MPA

Water Flow: 16L/min~28L/min

Shower Accessories Material: Brass

LED Light: Need to Connect Power

LED Light Color: 64 Color Shower Hose Length: 1.5M AC: 100-265V 50/60Hz

Music: Need Bluetooth



Product shown is only for installation display purpose





All dimensions and specifications are nominal and may vary. Use actual products for accuracy in critical situations.



# **Bath**Select

#### **Shower Mixer**



Product shown is only for installation display purpose

#### **Shower Mixer Connections**



#### **Hand Shower**



Flow Rate: 2.0 GPM / 7.6 LPM

### Spout