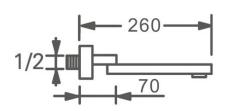

ess Steel

Shower Head Size: 900\*300 mm

Showerheads Install: Embedded Ceiling Mounted

Concealed Mixer Install: Wall-Mounted

LED Shower Head Functions: Rainfall, Waterfall, Mist,

Water Column

Water Pressure: 0.3 MPA

Water Flow: 16L/min~28L/min

Shower Accessories Material: Brass

LED Light: Need to Connect Power

LED Light Color: 64 Color Shower Hose Length: 1.5M AC: 100-265V 50/60Hz

Music: Need Bluetooth



Product shown is only for installation display purpose





All dimensions and specifications are nominal and may vary. Use actual products for accuracy in critical situations.



# **Bath**Select

#### **Shower Mixer**



Product shown is only for installation display purpose

#### **Shower Mixer Connections**



#### **Hand Shower**



Flow Rate: 2.0 GPM / 7.6 LPM

### Spout