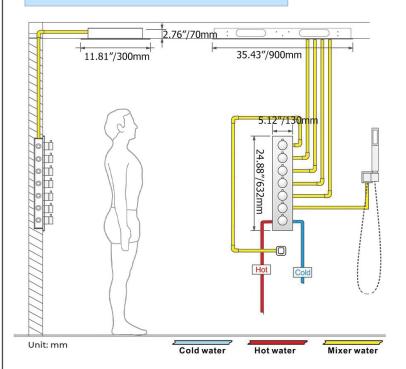

SHOWER SPECIFICATIONS





Shower Panel /Hose Material: 304 Stainless Steel

Shower Head Size: 900\*300 mm

Showerheads Install: Embedded Ceiling Mounted

Concealed Mixer Install: Wall-Mounted

LED Shower Head Functions: Rainfall, Waterfall, Mist,

Water Column

Water Pressure: 0.3 MPA

Water Flow: 16L/min~28L/min

Shower Accessories Material: Brass

LED Light: Need to Connect Power

LED Light Color: 64 Color Shower Hose Length: 1.5M AC: 100-265V 50/60Hz

Music: Need Bluetooth



Product shown is only for installation display purpose





All dimensions and specifications are nominal and may vary. Use actual products for accuracy in critical situations.



# **Bath**Select

#### **Shower Mixer**



Product shown is only for installation display purpose

#### **Shower Mixer Connections**



#### **Hand Shower**



Flow Rate: 2.0 GPM / 7.6 LPM

### Spout