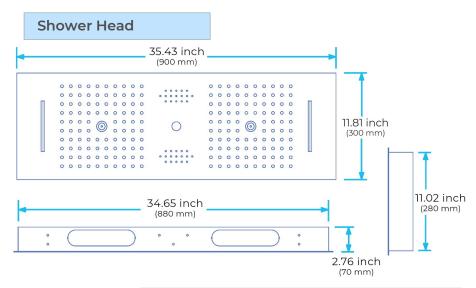

## PHONE CONTROLLED CHROME THERMOSTATIC LED RECESSED CEILING MOUNT MUSICAL RAINFALL WATERFALL MIST SHOWER SYSTEM WITH HAND SHOWER SPECIFICATIONS

Shower Panel /Hose Material: 304 Stainless Steel

Shower Head Size: 900\*300 mm